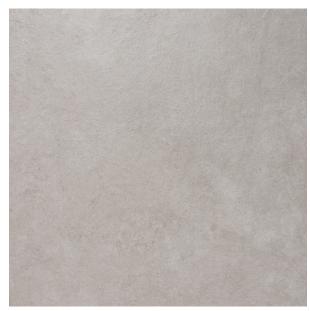

## **ABSTRACT TAUPE 600 X 600**

## Description

The Abstract range of contemporary concrete effect porcelain tiles are a stylish option for any modern residential interior. Available in 5 colourways and both 600x600mm and 300x600mm formats. They have a matt textured finish for that authentic stone-concrete feel and are suitable for both floors and walls.

## **Specifications**

| Finish:           | MATT            |
|-------------------|-----------------|
| Material:         | PORCELAIN       |
| Origin:           | CHINA           |
| Size:             | 600 x 600       |
| Thickness:        | 10              |
| PEI:              | 4               |
| Antislip Rating:  | Υ               |
| Variation:        | 2               |
| Weight:           | 20.25 kg per m² |
| Rectified:        | Yes             |
| Sealing Required: | No              |
| Colour:           | Taupe           |
| m² Per Box:       | 1.44            |
| Tiles Per Pack:   | 4               |