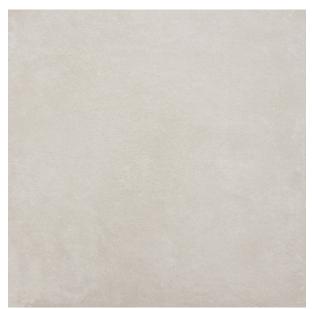

## **ABSTRACT IVORY 600 X 600**

## Description

The Abstract range of contemporary concrete effect porcelain tiles are a stylish option for any modern residential interior. Available in 5 colourways and both 600x600mm and 300x600mm formats. They have a matt textured finish for that authentic stone-concrete feel and are suitable for both floors and walls.

## **Specifications**

| Finish:           | MATT         |
|-------------------|--------------|
| Material:         | PORCELAIN    |
| Origin:           | CHINA        |
| Size:             | 600 x 600    |
| Thickness:        | 10           |
| PEI:              | 4            |
| Antislip Rating:  | Υ            |
| Variation:        | 2            |
| Weight:           | 20 kg per m² |
| Rectified:        | Yes          |
| Sealing Required: | No           |
| Colour:           | Off White    |
| m² Per Box:       | 1.44         |
| Tiles Per Pack:   | 4            |