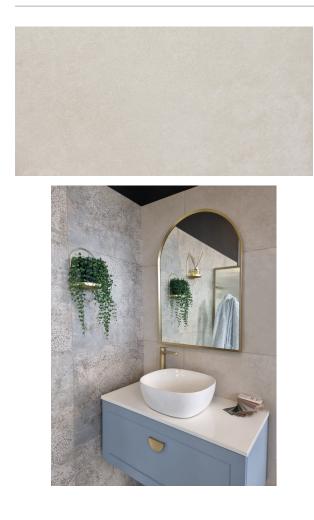

## **ABSTRACT IVORY 300 X 600**

## Description

The Abstract range of contemporary concrete effect porcelain tiles are a stylish option for any modern residential interior. Available in 5 colourways and both 600x600mm and 300x600mm formats. They have a matt textured finish for that authentic stone-concrete feel and are suitable for both floors and walls.

## **Specifications**

| Finish:           | MATT                     |
|-------------------|--------------------------|
| Material:         | PORCELAIN                |
| Origin:           | CHINA                    |
| Size:             | 300 x 600                |
| Thickness:        | 10                       |
| PEI:              | 4                        |
| Antislip Rating:  | Y                        |
| Variation:        | 2                        |
| Weight:           | 20 kg per m <sup>2</sup> |
| Rectified:        | Yes                      |
| Sealing Required: | No                       |
| Colour:           | Off White                |
| m² Per Box:       | 1.44                     |
| Tiles Per Pack:   | 8                        |