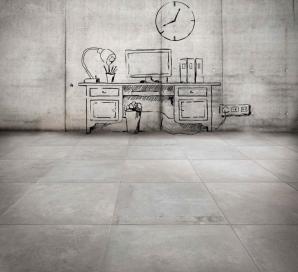

## Description

The Abstract range of contemporary concrete effect porcelain tiles are a stylish option for any modern residential interior. Available in 5 colourways and both 600x600mm and 300x600mm formats. They have a matt textured finish for that authentic stone-concrete feel and are suitable for both floors and walls.