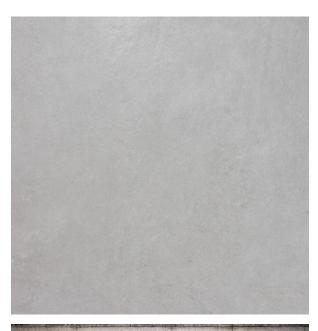

## ABSTRACT GREY 600 X 600

## Description

The Abstract range of contemporary concrete effect porcelain tiles are a stylish option for any modern residential interior. Available in 5 colourways and both 600x600mm and 300x600mm formats. They have a matt textured finish for that authentic stone-concrete feel and are suitable for both floors and walls.

## **Specifications**

| Finish:           | MATT                     |
|-------------------|--------------------------|
| Material:         | PORCELAIN                |
| Origin:           | CHINA                    |
| Size:             | 600 x 600                |
| Thickness:        | 10                       |
| PEI:              | 4                        |
| Antislip Rating:  | Y                        |
| Variation:        | 2                        |
| Weight:           | 20 kg per m <sup>2</sup> |
| Rectified:        | Yes                      |
| Sealing Required: | No                       |
| Colour:           | Grey                     |
| m² Per Box:       | 1.44                     |
| Tiles Per Pack:   | 4                        |