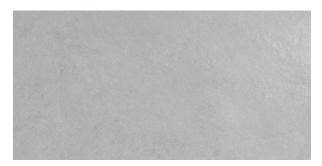

## **ABSTRACT GREY 300 X 600**

## Description

The Abstract range of contemporary concrete effect porcelain tiles are a stylish option for any modern residential interior. Available in 5 colourways and both 600x600mm and 300x600mm formats. They have a matt textured finish for that authentic stone-concrete feel and are suitable for both floors and walls.

## **Specifications**

| Finish:           | MATT         |
|-------------------|--------------|
| Material:         | PORCELAIN    |
| Origin:           | CHINA        |
| Size:             | 300 x 600    |
| Thickness:        | 10           |
| PEI:              | 4            |
| Antislip Rating:  | Υ            |
| Variation:        | 2            |
| Weight:           | 20 kg per m² |
| Rectified:        | Yes          |
| Sealing Required: | No           |
| Colour:           | Grey         |
| m² Per Box:       | 1.44         |
| Tiles Per Pack:   | 8            |