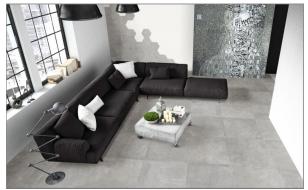

## **ABSTRACT GREY 300 X 600**

## Description

The Abstract range of contemporary concrete effect porcelain tiles are a stylish option for any modern residential interior. Available in 5 colourways and both 600x600mm and 300x600mm formats. They have a matt textured finish for that authentic stone-concrete feel and are suitable for both floors and walls.