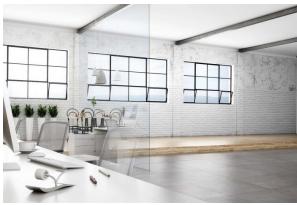

## Description

The Abstract range of contemporary concrete effect porcelain tiles are a stylish option for any modern residential interior. Available in 5 colourways and both 600x600mm and 300x600mm formats. They have a matt textured finish for that authentic stone-concrete feel and are suitable for both floors and walls.