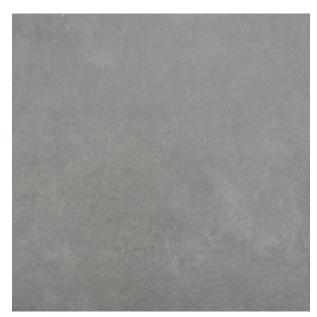

## **ABSTRACT ANTRACITE 600 X 600**

## Description

The Abstract range of contemporary concrete effect porcelain tiles are a stylish option for any modern residential interior. Available in 5 colourways and both 600x600mm and 300x600mm formats. They have a matt textured finish for that authentic stone-concrete feel and are suitable for both floors and walls.

## **Specifications**

| Finish:           | MATT            |
|-------------------|-----------------|
| Material:         | PORCELAIN       |
| Origin:           | CHINA           |
| Size:             | 600 x 600       |
| Thickness:        | 10              |
| PEI:              | 3               |
| Antislip Rating:  | Υ               |
| Variation:        | 2               |
| Weight:           | 20.25 kg per m² |
| Rectified:        | Yes             |
| Sealing Required: | No              |
| Colour:           | Charcoal        |
| m² Per Box:       | 1.44            |
| Tiles Per Pack:   | 4               |