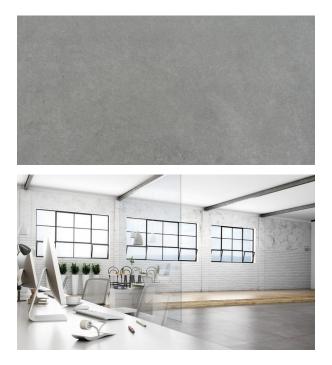

## **ABSTRACT ANTRACITE 300 X 600**

## Description

The Abstract range of contemporary concrete effect porcelain tiles are a stylish option for any modern residential interior. Available in 5 colourways and both 600x600mm and 300x600mm formats. They have a matt textured finish for that authentic stone-concrete feel and are suitable for both floors and walls.

## **Specifications**

| Finish:           | MATT                     |
|-------------------|--------------------------|
| Material:         | PORCELAIN                |
| Origin:           | CHINA                    |
| Size:             | 300 x 600                |
| Thickness:        | 10                       |
| PEI:              | 3                        |
| Antislip Rating:  | Y                        |
| Variation:        | 2                        |
| Weight:           | 20 kg per m <sup>2</sup> |
| Rectified:        | Yes                      |
| Sealing Required: | No                       |
| Colour:           | Charcoal                 |
| m² Per Box:       | 1.44                     |
| Tiles Per Pack:   | 8                        |