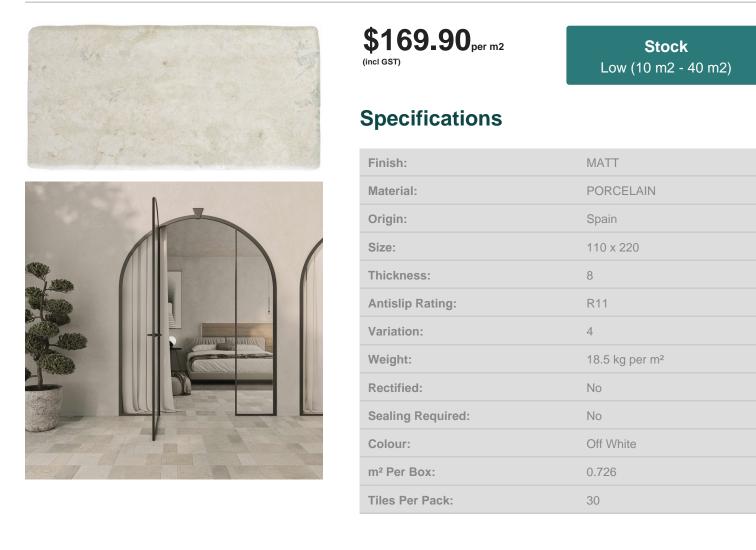

## ABBEY STONE M SINTRA 110 X 220

## Description

Abbey stone is a glazed porcelain range from Italy. The design embodies the way time alters and shapes the appearance by adding its special patina over the centuries. They have a distinctly aged and rustic appearance and a wavy, uneven edge. Available in 2 -3 different sizes 110x110, 110x220 and 220x220mm and 2 colours Rila and Sintra. Each sold separately but their modular design ensures they can be used together to recreate classic flagstone designs. This collection has also been created using a specially formulated matt enamel for use both indoors and outdoors. A very ideal option to deliver a consistent indoor - outdoor flow for your house. A 4-5mm grout gap is recommended.