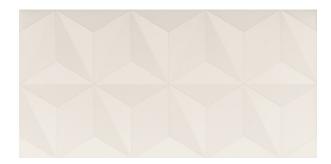

## **4D DIAMOND WHITE 400 X 800**

## Description

4D Diamond White wall tile features a distinctly three dimensional aesthetic that enhances both tactile and visual aspects. The large format 400x800mm textured wall tile has a sophisticated matt white finish. Suitable for interior walls only, throughout residential and commercial areas.