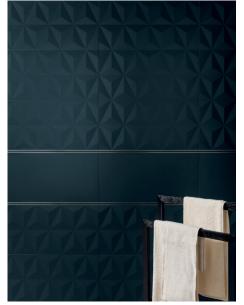

# **4D DIAMOND DEEP BLUE 400 X** 800

### Description

4D Diamond Deep Blue wall tile features a distinctly three dimensional aesthetic that enhances both tactile and visual aspects. The large format 400x800mm textured wall tile is available in an eye catching deep Prussian blue. Suitable for interior walls only, throughout residential and commercial areas.