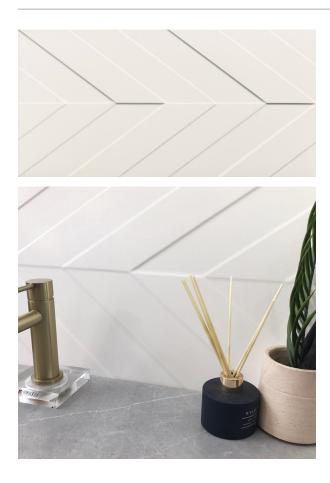

## 4D CHEVRON WHITE 400 X 800

## Description

4D Chevron White wall tile features a distinctly three dimensional aesthetic that enhances both tactile and visual aspects. The large format 400x800mm textured wall tile has a sophisticated matt white finish. Suitable for interior walls only, throughout residential and commercial areas.