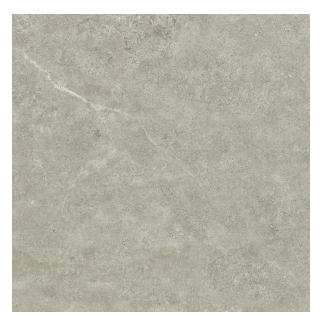

## 2CM VAUCLUSE MOON LIGHT 600 X 600

## **Description**

The Vaucluse range was inspired by the art and romance of the French countryside and pays homage to the limestone used in the French Louvre. This 2cm version of Vaucluse is a porcelain paver designed specifically for exterior use. The hard-wearing R11 anti-slip finish makes it resistant to virtually all environmental conditions, safe for all outdoor spaces, and easy maintain. The 20mm thickness enables an array of installation methods, from dry laid onto sand, gravel and soil, to a raised application on deck jacks or traditionally glued to a solid surface. Available in 4 colours, and matching 10mm interior tile.

## **Specifications**

| Finish:           | MATT         |
|-------------------|--------------|
| Material:         | PORCELAIN    |
| Size:             | 594 x 594    |
| Thickness:        | 20           |
| Antislip Rating:  | P4           |
| Variation:        | 2            |
| Weight:           | 40 kg per m² |
| Rectified:        | Yes          |
| Sealing Required: | No           |
| Colour:           | Grey         |
| m² Per Box:       | 0.72         |
| Tiles Per Pack:   | 2            |