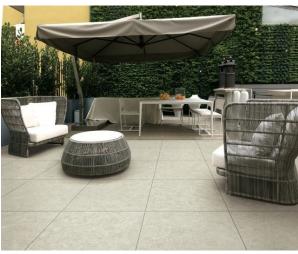

## 2CM VAUCLUSE MOON LIGHT 600 X 600

## **Description**

The Vaucluse range was inspired by the art and romance of the French countryside and pays homage to the limestone used in the French Louvre. This 2cm version of Vaucluse is a porcelain paver designed specifically for exterior use. The hard-wearing R11 anti-slip finish makes it resistant to virtually all environmental conditions, safe for all outdoor spaces, and easy maintain. The 20mm thickness enables an array of installation methods, from dry laid onto sand, gravel and soil, to a raised application on deck jacks or traditionally glued to a solid surface. Available in 4 colours, and matching 10mm interior tile.