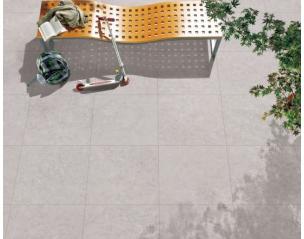

## 2CM VAUCLUSE CASA BLANCA 600 X 600

## Description

The Vaucluse range was inspired by the art and romance of the French countryside and pays homage to the limestone used in the French Louvre. This 2cm version of Vaucluse Casa Blanca is a porcelain paver designed specifically for exterior use. The hard-wearing R11 antislip finish makes it resistant to virtually all environmental conditions, safe for all outdoor spaces, and easy maintain. The 20mm thickness enables an array of installation methods, from dry laid onto sand, gravel and soil, to a raised application on deck jacks or traditionally glued to a solid surface. Available in 4 colours, and matching 10mm interior tile.

## **Specifications**

| Finish:                 | ANTISLIP     |
|-------------------------|--------------|
| Material:               | PORCELAIN    |
| Origin:                 | China        |
| Size:                   | 600 x 600    |
| Antislip Rating:        | R11          |
| Variation:              | 2            |
| Weight:                 | 40 kg per m² |
| Rectified:              | Yes          |
| Sealing Required:       | No           |
| Colour:                 | White        |
| m <sup>2</sup> Per Box: | 0.72         |
| Tiles Per Pack:         | 2            |