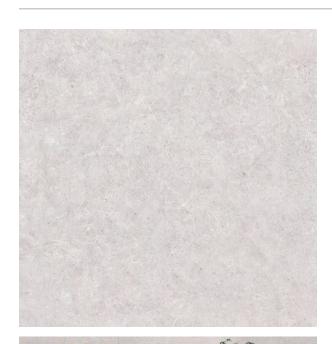

## 2CM VAUCLUSE CASA BLANCA 600 X 600

## Description

The Vaucluse range was inspired by the art and romance of the French countryside and pays homage to the limestone used in the French Louvre. This 2cm version of Vaucluse Casa Blanca is a porcelain paver designed specifically for exterior use. The hard-wearing R11 antislip finish makes it resistant to virtually all environmental conditions, safe for all outdoor spaces, and easy maintain. The 20mm thickness enables an array of installation methods, from dry laid onto sand, gravel and soil, to a raised application on deck jacks or traditionally glued to a solid surface. Available in 4 colours, and matching 10mm interior tile.

## **Specifications**

| Finish:                 | ANTISLIP     |
|-------------------------|--------------|
| Material:               | PORCELAIN    |
| Origin:                 | China        |
| Size:                   | 600 x 600    |
| Antislip Rating:        | R11          |
| Variation:              | 2            |
| Weight:                 | 40 kg per m² |
| Rectified:              | Yes          |
| Sealing Required:       | No           |
| Colour:                 | White        |
| m <sup>2</sup> Per Box: | 0.72         |
| Tiles Per Pack:         | 2            |