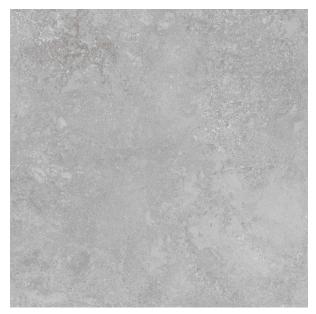

## 2CM TRAVERTITION PEARL PAVER 600 X 600

## **Description**

Designed specifically for the outdoors, 2cm porcelain pavers are incredibly versatile and durable. The 2cm thickness makes these tiles an excellent alternative to traditional hard landscaping materials. They can be dry laid onto grass, gravel or sand, and can also be installed with adhesives, or onto elevated deck jacks such as our Versijack Pedestals. Glazed porcelain with a non-slip surface that will never need sealing. These tiles will not stain or fade, they are resistant to breakage and easy to clean. Also available in matching 10mm interior tile.

## **Specifications**

| Finish:           | MATT           |
|-------------------|----------------|
| Material:         | PORCELAIN      |
| Origin:           | CHINA          |
| Size:             | 600 x 600      |
| Thickness:        | 20             |
| Antislip Rating:  | R11 / V        |
| Variation:        | 2              |
| Weight:           | 40.5 kg per m² |
| Rectified:        | Yes            |
| Sealing Required: | No             |
| Colour:           | Grey           |
| m² Per Box:       | 0.72           |
| Tiles Per Pack:   | 2              |