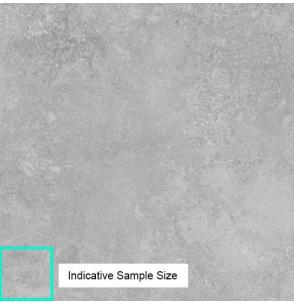

## 2CM TRAVERTITION PEARL PAVER 600 X 600

## **Description**

Designed specifically for the outdoors, 2cm porcelain pavers are incredibly versatile and durable. The 2cm thickness makes these tiles an excellent alternative to traditional hard landscaping materials. They can be dry laid onto grass, gravel or sand, and can also be installed with adhesives, or onto elevated deck jacks such as our Versijack Pedestals. Glazed porcelain with a non-slip surface that will never need sealing. These tiles will not stain or fade, they are resistant to breakage and easy to clean. Also available in matching 10mm interior tile.

## **Specifications**

| Finish:           | MATT           |
|-------------------|----------------|
| Material:         | PORCELAIN      |
| Origin:           | CHINA          |
| Size:             | 600 x 600      |
| Thickness:        | 20             |
| Antislip Rating:  | R11 / V        |
| Variation:        | 2              |
| Weight:           | 40.5 kg per m² |
| Rectified:        | Yes            |
| Sealing Required: | No             |
| Colour:           | Grey           |
| m² Per Box:       | 0.72           |
| Tiles Per Pack:   | 2              |