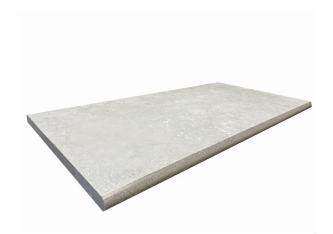

## 2CM TRAVERTITION PEARL BULL NOSE 300 X 600

## **Description**

Designed specifically for the outdoors, 2cm porcelain pavers are incredibly versatile and durable. The 2cm thickness makes these tiles an excellent alternative to traditional hard landscaping materials. Glazed porcelain with a non-slip surface that will never need sealing. These tiles will not stain or fade, they are resistant to breakage and easy to clean. Also available in matching 10mm interior tile.