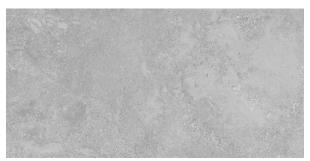

## 2CM TRAVERTITION PEARL BULL NOSE 300 X 600

## **Description**

Designed specifically for the outdoors, 2cm porcelain pavers are incredibly versatile and durable. The 2cm thickness makes these tiles an excellent alternative to traditional hard landscaping materials. Glazed porcelain with a non-slip surface that will never need sealing. These tiles will not stain or fade, they are resistant to breakage and easy to clean. Also available in matching 10mm interior tile.

## **Specifications**

| Finish:           | ANTISLIP    |
|-------------------|-------------|
| Material:         | PORCELAIN   |
| Origin:           | CHINA       |
| Size:             | 300 x 600   |
| Antislip Rating:  | R11         |
| Variation:        | 2           |
| Weight:           | 7.5 kg each |
| Rectified:        | Yes         |
| Sealing Required: | No          |
| Colour:           | Grey        |