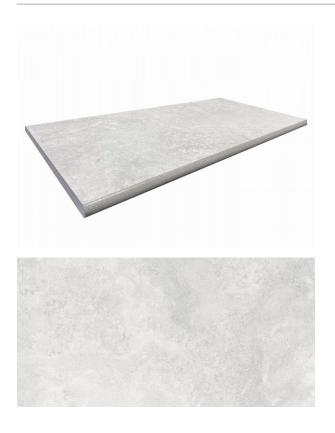

## 2CM TRAVERTITION LIGHT GREY BULL NOSE 300 X 600

## Description

Designed specifically for the outdoors, 2cm porcelain pavers are incredibly versatile and durable. The 2cm thickness makes these tiles an excellent alternative to traditional hard landscaping materials. Glazed porcelain with a non-slip surface that will never need sealing. These tiles will not stain or fade, they are resistant to breakage and easy to clean. Also available in matching 10mm interior tile.

## **Specifications**

| Finish:           | ANTISLIP    |
|-------------------|-------------|
| Material:         | PORCELAIN   |
| Origin:           | CHINA       |
| Size:             | 300 x 600   |
| Antislip Rating:  | R11         |
| Variation:        | 2           |
| Weight:           | 7.5 kg each |
| Rectified:        | Yes         |
| Sealing Required: | No          |
| Colour:           | Grey        |