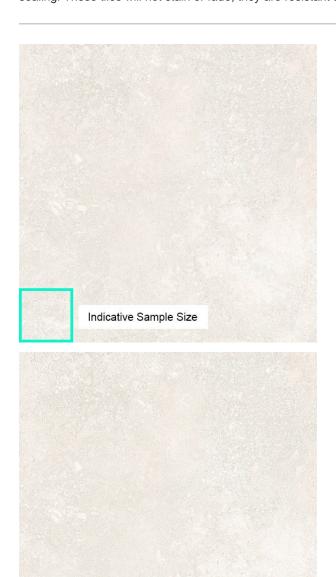

## 2CM TRAVERTITION BEIGE PAVER 600 X 600

## **Description**

Designed specifically for the outdoors, 2cm porcelain pavers are incredibly versatile and durable. The 2cm thickness makes these tiles an excellent alternative to traditional hard landscaping materials. They can be dry laid onto grass, gravel or sand, and can also be installed with adhesives, or onto elevated deck jacks such as our Versijack Pedestals. Glazed porcelain with a non-slip surface that will never need sealing. These tiles will not stain or fade, they are resistant to breakage and easy to clean. Also available in matching 10mm interior tile.

## **Specifications**

| Finish:           | MATT                       |
|-------------------|----------------------------|
| Material:         | PORCELAIN                  |
| Origin:           | CHINA                      |
| Size:             | 600 x 600                  |
| Thickness:        | 20                         |
| Antislip Rating:  | R11 / V                    |
| Variation:        | 2                          |
| Weight:           | 40.5 kg per m <sup>2</sup> |
| Rectified:        | Yes                        |
| Sealing Required: | No                         |
| Colour:           | Beige                      |
| m² Per Box:       | 0.72                       |
| Tiles Per Pack:   | 2                          |