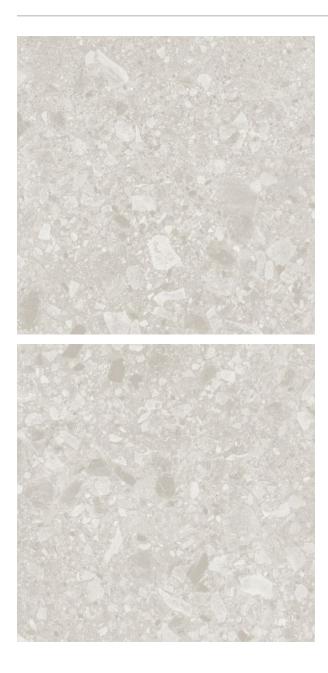

## **2CM TERRAZZO WHITE PAVER** 600 X 600

## Description

2cm Terrazzo range is a terrazzo-effect porcelain paver designed specifically for exterior use. These hard wearing R11 anti-slip porcelain tiles are resistant to virtually all weather and environmental conditions, are easy to install and maintain. The 20mm thickness ensures a high resistance to loads and stresses and also enables an array of installation methods. From dry laid onto sand, gravel and soil, to a raised application on deck jacks or traditionally glued to a solid surface.

## **Specifications**

| Finish:                         | ANTISLIP                        |
|---------------------------------|---------------------------------|
| Material:                       | PORCELAIN                       |
| Origin:                         | CHINA                           |
| Size:                           | 600 x 600                       |
| Antislip Rating:                | R11 / V                         |
| Variation:                      | 4                               |
|                                 |                                 |
| Weight:                         | 42 kg per m <sup>2</sup>        |
| Weight:<br>Rectified:           | 42 kg per m <sup>2</sup><br>Yes |
|                                 |                                 |
| Rectified:                      | Yes                             |
| Rectified:<br>Sealing Required: | Yes                             |