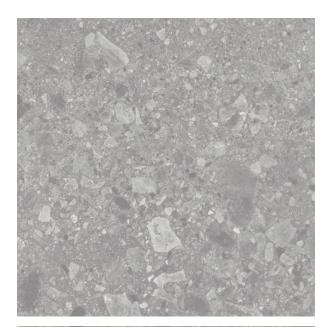

## 2CM TERRAZZO MID GREY PAVER 600 X 600

## **Description**

2cm Terrazzo range is a terrazzo-effect porcelain paver designed specifically for exterior use. These hard wearing R11 anti-slip porcelain tiles are resistant to virtually all weather and environmental conditions, are easy to install and maintain. The 20mm thickness ensures a high resistance to loads and stresses and also enables an array of installation methods. From dry laid onto sand, gravel and soil, to a raised application on deck jacks or traditionally glued to a solid surface.

## **Specifications**

| Finish:           | ANTISLIP     |
|-------------------|--------------|
| Material:         | PORCELAIN    |
| Origin:           | CHINA        |
| Size:             | 600 x 600    |
| Antislip Rating:  | R11 / V      |
| Variation:        | 4            |
| Weight:           | 42 kg per m² |
| Rectified:        | Yes          |
| Sealing Required: | No           |
| Colour:           | Grey         |
| m² Per Box:       | 0.72         |
| Tiles Per Pack:   | 2            |