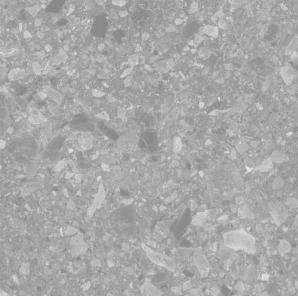

## 2CM TERRAZZO MID GREY PAVER 600 X 600

## **Description**

2cm Terrazzo range is a terrazzo-effect porcelain paver designed specifically for exterior use. These hard wearing R11 anti-slip porcelain tiles are resistant to virtually all weather and environmental conditions, are easy to install and maintain. The 20mm thickness ensures a high resistance to loads and stresses and also enables an array of installation methods. From dry laid onto sand, gravel and soil, to a raised application on deck jacks or traditionally glued to a solid surface.

## **Specifications**

| Finish:           | ANTISLIP     |
|-------------------|--------------|
| Material:         | PORCELAIN    |
| Origin:           | CHINA        |
| Size:             | 600 x 600    |
| Antislip Rating:  | R11 / V      |
| Variation:        | 4            |
| Weight:           | 42 kg per m² |
| Rectified:        | Yes          |
| Sealing Required: | No           |
| Colour:           | Grey         |
| m² Per Box:       | 0.72         |
| Tiles Per Pack:   | 2            |