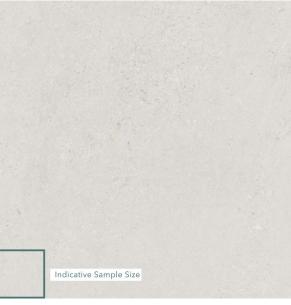

## **2CM TERRAMIX WHITE 600 X 600**

## **Description**

2cm Terramix is a contemporary cement-effect porcelain paver designed specifically for exterior use. These hard wearing R11 anti-slip porcelain tiles are resistant to virtually all weather and environmental conditions, are easy to install and maintain. The 20mm thickness ensures a high resistance to loads and stresses and also enables an array of installation methods. From dry laid onto sand, gravel and soil, to a raised application on deck jacks or traditionally glued to a solid surface. Available in 2 colours - white and silver. Matching 10mm porcelain tiles for interior also available.

## **Specifications**

| Finish:           | ANTISLIP     |
|-------------------|--------------|
| Material:         | PORCELAIN    |
| Origin:           | CHINA        |
| Size:             | 600 x 600    |
| Thickness:        | 20           |
| Antislip Rating:  | R11 / V      |
| Variation:        | 2            |
| Weight:           | 42 kg per m² |
| Rectified:        | Yes          |
| Sealing Required: | No           |
| Colour:           | White        |
| m² Per Box:       | 0.72         |
| Tiles Per Pack:   | 2            |