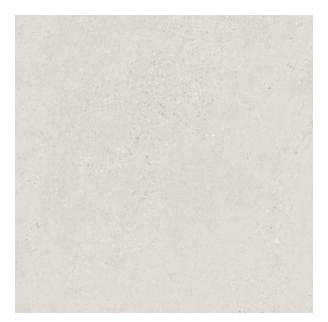

## **2CM TERRAMIX WHITE 600 X 600**

## **Description**

2cm Terramix is a contemporary cement-effect porcelain paver designed specifically for exterior use. These hard wearing R11 anti-slip porcelain tiles are resistant to virtually all weather and environmental conditions, are easy to install and maintain. The 20mm thickness ensures a high resistance to loads and stresses and also enables an array of installation methods. From dry laid onto sand, gravel and soil, to a raised application on deck jacks or traditionally glued to a solid surface. Available in 2 colours - white and silver. Matching 10mm porcelain tiles for interior also available.

## **Specifications**

| Finish:           | ANTISLIP     |
|-------------------|--------------|
| Material:         | PORCELAIN    |
| Origin:           | CHINA        |
| Size:             | 600 x 600    |
| Thickness:        | 20           |
| Antislip Rating:  | R11 / V      |
| Variation:        | 2            |
| Weight:           | 42 kg per m² |
| Rectified:        | Yes          |
| Sealing Required: | No           |
| Colour:           | White        |
| m² Per Box:       | 0.72         |
| Tiles Per Pack:   | 2            |