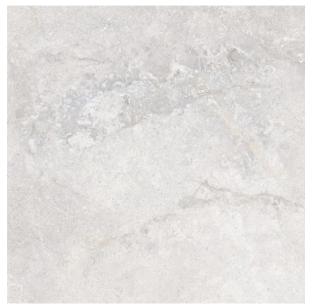

## 2CM STONE VALLEY WHITE 600 X 600

## Description

Stone Valley combines the beauty of travertine, with the durability of glazed porcelain, available in 4 colours, 10mm for interior and exterior and 20mm for exterior. 2cm porcelain pavers, designed specifically for the outdoors, are incredibly versatile and durable. The 2cm thickness makes these tiles an excellent alternative to traditional hard landscaping materials. They can be dry laid onto grass, gravel or sand, and can also be installed with adhesives, or onto elevated deck jacks such as our Versijack Pedestals. Glazed porcelain with a non-slip surface that will never need sealing. These tiles will not stain or fade, they are resistant to breakage and easy to clean. Also available in matching 10mm interior tile.

## **Specifications**

| Finish:           | ANTISLIP     |
|-------------------|--------------|
| Material:         | PORCELAIN    |
| Origin:           | China        |
| Size:             | 600 x 600    |
| Thickness:        | 20           |
| Antislip Rating:  | R11 / W      |
| Variation:        | 3            |
| Weight:           | 43 kg per m² |
| Rectified:        | Yes          |
| Sealing Required: | No           |
| Colour:           | White        |
| m² Per Box:       | 0.72         |
| Tiles Per Pack:   | 2            |