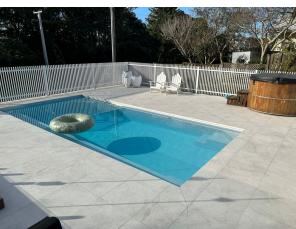

## 2CM STONE VALLEY WHITE 600 X 600

## Description

Stone Valley combines the beauty of travertine, with the durability of glazed porcelain, available in 4 colours, 10mm for interior and exterior and 20mm for exterior. 2cm porcelain pavers, designed specifically for the outdoors, are incredibly versatile and durable. The 2cm thickness makes these tiles an excellent alternative to traditional hard landscaping materials. They can be dry laid onto grass, gravel or sand, and can also be installed with adhesives, or onto elevated deck jacks such as our Versijack Pedestals. Glazed porcelain with a non-slip surface that will never need sealing. These tiles will not stain or fade, they are resistant to breakage and easy to clean. Also available in matching 10mm interior tile.