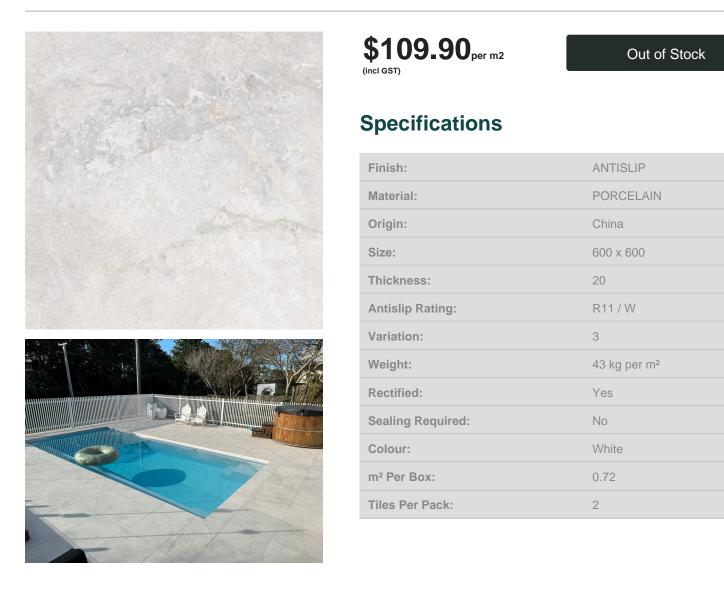

## 2CM STONE VALLEY WHITE 600 X 600

## Description

Stone Valley combines the beauty of travertine, with the durability of glazed porcelain, available in 4 colours, 10mm for interior and exterior and 20mm for exterior. 2cm porcelain pavers, designed specifically for the outdoors, are incredibly versatile and durable. The 2cm thickness makes these tiles an excellent alternative to traditional hard landscaping materials. They can be dry laid onto grass, gravel or sand, and can also be installed with adhesives, or onto elevated deck jacks such as our Versijack Pedestals. Glazed porcelain with a non-slip surface that will never need sealing. These tiles will not stain or fade, they are resistant to breakage and easy to clean. Also available in matching 10mm interior tile.