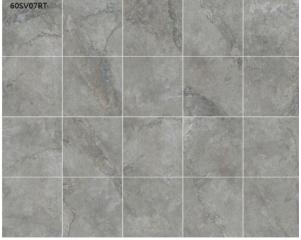

## 2CM STONE VALLEY LIGHT GREY 600 X 600

## Description

Stone Valley combines the beauty of travertine, with the durability of glazed porcelain, available in 4 colours, 10mm for interior and exterior and 20mm for exterior. 2cm porcelain pavers, designed specifically for the outdoors, are incredibly versatile and durable. The 2cm thickness makes these tiles an excellent alternative to traditional hard landscaping materials. They can be dry laid onto grass, gravel or sand, and can also be installed with adhesives, or onto elevated deck jacks such as our Versijack Pedestals. Glazed porcelain with a non-slip surface that will never need sealing. These tiles will not stain or fade, they are resistant to breakage and easy to clean. Also available in matching 10mm interior tile.

## **Specifications**

| Finish:                 | ANTISLIP                 |
|-------------------------|--------------------------|
| Material:               | PORCELAIN                |
| Origin:                 | China                    |
| Size:                   | 600 × 600                |
| Thickness:              | 20                       |
| Antislip Rating:        | R11 / W                  |
| Variation:              | 3                        |
| Weight:                 | 43 kg per m <sup>2</sup> |
| Rectified:              | Yes                      |
| Sealing Required:       | No                       |
| Colour:                 | Grey                     |
| m <sup>2</sup> Per Box: | 0.72                     |
| Tiles Per Pack:         | 2                        |