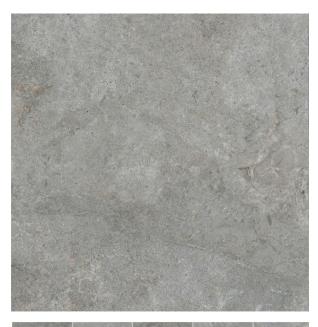

## 2CM STONE VALLEY LIGHT GREY 600 X 600

## Description

Stone Valley combines the beauty of travertine, with the durability of glazed porcelain, available in 4 colours, 10mm for interior and exterior and 20mm for exterior. 2cm porcelain pavers, designed specifically for the outdoors, are incredibly versatile and durable. The 2cm thickness makes these tiles an excellent alternative to traditional hard landscaping materials. They can be dry laid onto grass, gravel or sand, and can also be installed with adhesives, or onto elevated deck jacks such as our Versijack Pedestals. Glazed porcelain with a non-slip surface that will never need sealing. These tiles will not stain or fade, they are resistant to breakage and easy to clean. Also available in matching 10mm interior tile.

## **Specifications**

| Finish:                 | ANTISLIP                 |
|-------------------------|--------------------------|
| Material:               | PORCELAIN                |
| Origin:                 | China                    |
| Size:                   | 600 × 600                |
| Thickness:              | 20                       |
| Antislip Rating:        | R11 / W                  |
| Variation:              | 3                        |
| Weight:                 | 43 kg per m <sup>2</sup> |
| Rectified:              | Yes                      |
| Sealing Required:       | No                       |
| Colour:                 | Grey                     |
| m <sup>2</sup> Per Box: | 0.72                     |
| Tiles Per Pack:         | 2                        |