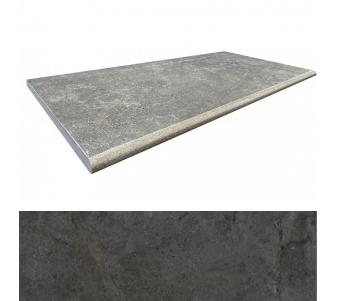

## 2CM STONE VALLEY DARK GREY BULL NOSE 300 X 600

## Description

Stone Valley combines the beauty of travertine, with the durability of glazed porcelain, available in 4 colours, 10mm for interior and exterior and 20mm for exterior. 2cm porcelain pavers, designed specifically for the outdoors, are incredibly versatile and durable. The 2cm thickness makes these tiles an excellent alternative to traditional hard landscaping materials. Glazed porcelain with a non-slip surface that will never need sealing. These tiles will not stain or fade, they are resistant to breakage and easy to clean. Also available in matching 10mm interior tile.

## **Specifications**

| Finish:               | ANTISLIP            |
|-----------------------|---------------------|
| Material:             | PORCELAIN           |
| Origin:               | China               |
| Size:                 | 300 x 600           |
| Antislip Rating:      | R11 / W             |
| Variation:            | 2                   |
|                       |                     |
| Weight:               | 8.25 kg each        |
| Weight:<br>Rectified: | 8.25 kg each<br>Yes |
|                       |                     |