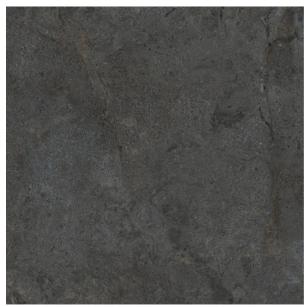

## 2CM STONE VALLEY DARK GREY 600 X 600

## **Description**

Stone Valley combines the beauty of travertine, with the durability of glazed porcelain, available in 4 colours, 10mm for interior and exterior and 20mm for exterior. 2cm porcelain pavers, designed specifically for the outdoors, are incredibly versatile and durable. The 2cm thickness makes these tiles an excellent alternative to traditional hard landscaping materials. They can be dry laid onto grass, gravel or sand, and can also be installed with adhesives, or onto elevated deck jacks such as our Versijack Pedestals. Glazed porcelain with a non-slip surface that will never need sealing. These tiles will not stain or fade, they are resistant to breakage and easy to clean. Also available in matching 10mm interior tile.

## **Specifications**

| Finish:           | ANTISLIP     |
|-------------------|--------------|
| Material:         | PORCELAIN    |
| Origin:           | China        |
| Size:             | 600 x 600    |
| Thickness:        | 20           |
| Antislip Rating:  | R11 / W      |
| Variation:        | 3            |
| Weight:           | 43 kg per m² |
| Rectified:        | Yes          |
| Sealing Required: | No           |
| Colour:           | Grey         |
| m² Per Box:       | 0.72         |
| Tiles Per Pack:   | 2            |