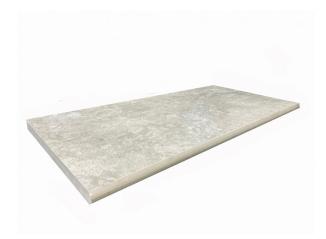

## 2CM STONE VALLEY BEIGE BULL NOSE 300 X 600

## **Description**

Stone Valley combines the beauty of travertine, with the durability of glazed porcelain, available in 4 colours, 10mm for interior and exterior and 20mm for exterior. 2cm porcelain pavers, designed specifically for the outdoors, are incredibly versatile and durable. The 2cm thickness makes these tiles an excellent alternative to traditional hard landscaping materials. Glazed porcelain with a non-slip surface that will never need sealing. These tiles will not stain or fade, they are resistant to breakage and easy to clean. Also available in matching 10mm interior tile.

## **Specifications**

| Finish:           | ANTISLIP     |
|-------------------|--------------|
| Material:         | PORCELAIN    |
| Origin:           | China        |
| Size:             | 300 x 600    |
| Antislip Rating:  | R11 / W      |
| Variation:        | 2            |
| Weight:           | 8.25 kg each |
| Rectified:        | Yes          |
| Sealing Required: | No           |
| Colour:           | Beige        |