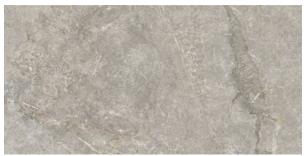

## 2CM STONE VALLEY BEIGE BULL NOSE 300 X 600

## **Description**

Stone Valley combines the beauty of travertine, with the durability of glazed porcelain, available in 4 colours, 10mm for interior and exterior and 20mm for exterior. 2cm porcelain pavers, designed specifically for the outdoors, are incredibly versatile and durable. The 2cm thickness makes these tiles an excellent alternative to traditional hard landscaping materials. Glazed porcelain with a non-slip surface that will never need sealing. These tiles will not stain or fade, they are resistant to breakage and easy to clean. Also available in matching 10mm interior tile.

## **Specifications**

| Finish:           | ANTISLIP     |
|-------------------|--------------|
| Material:         | PORCELAIN    |
| Origin:           | China        |
| Size:             | 300 x 600    |
| Antislip Rating:  | R11 / W      |
| Variation:        | 2            |
| Weight:           | 8.25 kg each |
| Rectified:        | Yes          |
| Sealing Required: | No           |
| Colour:           | Beige        |