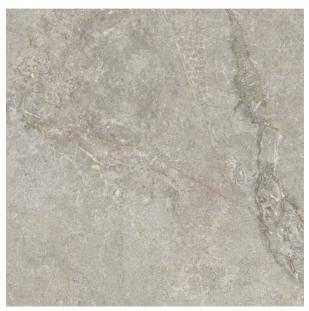

## 2CM STONE VALLEY BEIGE 600 X 600

## **Description**

Stone Valley combines the beauty of travertine, with the durability of glazed porcelain, available in 4 colours, 10mm for interior and exterior and 20mm for exterior. 2cm porcelain pavers, designed specifically for the outdoors, are incredibly versatile and durable. The 2cm thickness makes these tiles an excellent alternative to traditional hard landscaping materials. They can be dry laid onto grass, gravel or sand, and can also be installed with adhesives, or onto elevated deck jacks such as our Versijack Pedestals. Glazed porcelain with a non-slip surface that will never need sealing. These tiles will not stain or fade, they are resistant to breakage and easy to clean. Also available in matching 10mm interior tile.

## **Specifications**

| Finish:           | ANTISLIP     |
|-------------------|--------------|
| Material:         | PORCELAIN    |
| Origin:           | China        |
| Size:             | 600 x 600    |
| Thickness:        | 20           |
| Antislip Rating:  | R11 / W      |
| Variation:        | 3            |
| Weight:           | 43 kg per m² |
| Rectified:        | Yes          |
| Sealing Required: | No           |
| Colour:           | Beige        |
| m² Per Box:       | 0.72         |
| Tiles Per Pack:   | 2            |