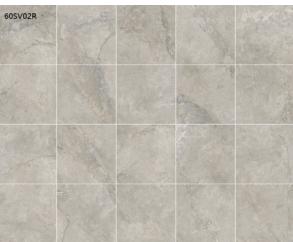

## 2CM STONE VALLEY BEIGE 600 X 600

## **Description**

Stone Valley combines the beauty of travertine, with the durability of glazed porcelain, available in 4 colours, 10mm for interior and exterior and 20mm for exterior. 2cm porcelain pavers, designed specifically for the outdoors, are incredibly versatile and durable. The 2cm thickness makes these tiles an excellent alternative to traditional hard landscaping materials. They can be dry laid onto grass, gravel or sand, and can also be installed with adhesives, or onto elevated deck jacks such as our Versijack Pedestals. Glazed porcelain with a non-slip surface that will never need sealing. These tiles will not stain or fade, they are resistant to breakage and easy to clean. Also available in matching 10mm interior tile.

## **Specifications**

| Finish:           | ANTISLIP     |
|-------------------|--------------|
| Material:         | PORCELAIN    |
| Origin:           | China        |
| Size:             | 600 x 600    |
| Thickness:        | 20           |
| Antislip Rating:  | R11 / W      |
| Variation:        | 3            |
| Weight:           | 43 kg per m² |
| Rectified:        | Yes          |
| Sealing Required: | No           |
| Colour:           | Beige        |
| m² Per Box:       | 0.72         |
| Tiles Per Pack:   | 2            |