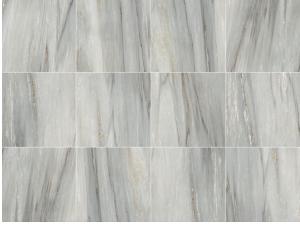

## 2CM NUOVI MARMI PALISSANDRO 600 X 600

## **Description**

Designed specifically for the outdoors, 2cm porcelain pavers are incredibly versatile and durable. The 2cm thickness makes these tiles an excellent alternative to traditional hard landscaping materials. They can be dry laid onto grass, gravel or sand, and can also be installed with adhesives, or onto elevated deck jacks such as our Versijack Pedestals. Glazed porcelain with a non-slip surface that will never need sealing. These tiles will not stain or fade, they are resistant to breakage and easy to clean. Also available in matching 10mm interior tile.

## **Specifications**

| Finish:           | MATT         |
|-------------------|--------------|
| Material:         | PORCELAIN    |
| Origin:           | CHINA        |
| Size:             | 600 x 600    |
| Thickness:        | 20           |
| PEI:              | 3            |
| Antislip Rating:  | R11          |
| Variation:        | 2            |
| Weight:           | 47 kg per m² |
| Rectified:        | Yes          |
| Sealing Required: | No           |
| Colour:           | White        |
| m² Per Box:       | 0.72         |
| Tiles Per Pack:   | 2            |