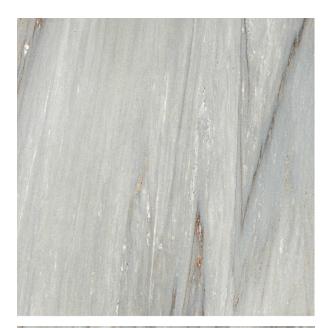

## 2CM NUOVI MARMI PALISSANDRO 600 X 600

## **Description**

Designed specifically for the outdoors, 2cm porcelain pavers are incredibly versatile and durable. The 2cm thickness makes these tiles an excellent alternative to traditional hard landscaping materials. They can be dry laid onto grass, gravel or sand, and can also be installed with adhesives, or onto elevated deck jacks such as our Versijack Pedestals. Glazed porcelain with a non-slip surface that will never need sealing. These tiles will not stain or fade, they are resistant to breakage and easy to clean. Also available in matching 10mm interior tile.

## **Specifications**

| Finish:           | MATT         |
|-------------------|--------------|
| Material:         | PORCELAIN    |
| Origin:           | CHINA        |
| Size:             | 600 x 600    |
| Thickness:        | 20           |
| PEI:              | 3            |
| Antislip Rating:  | R11          |
| Variation:        | 2            |
| Weight:           | 47 kg per m² |
| Rectified:        | Yes          |
| Sealing Required: | No           |
| Colour:           | White        |
| m² Per Box:       | 0.72         |
| Tiles Per Pack:   | 2            |