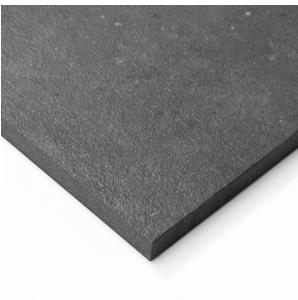

## Description

2cm Mineral Nero is a black concrete-effect porcelain paver designed specifically for exterior use. These hard wearing R11 anti-slip porcelain tiles are resistant to virtually all weather and environmental conditions, are easy to install and maintain. The 20mm thickness ensures a high resistance to loads and stresses and also enables an array of installation methods. From dry laid onto sand, gravel and soil, to a raised application on deck jacks or traditionally glued to a solid surface.

## **Specifications**

| Finish:           | ANTISLIP     |
|-------------------|--------------|
| Material:         | PORCELAIN    |
| Origin:           | CHINA        |
| Size:             | 600 x 600    |
| Antislip Rating:  | R11 / V      |
| Variation:        | 2            |
| Weight:           | 42 kg per m² |
| Rectified:        | Yes          |
| Sealing Required: | No           |
| Colour:           | Black        |
| m² Per Box:       | 0.72         |
| Tiles Per Pack:   | 2            |