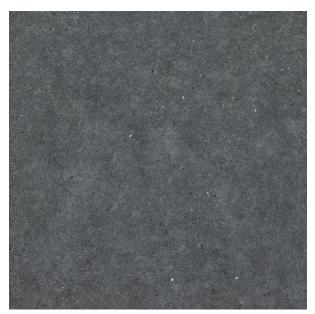

## Description

2cm Mineral Nero is a black concrete-effect porcelain paver designed specifically for exterior use. These hard wearing R11 anti-slip porcelain tiles are resistant to virtually all weather and environmental conditions, are easy to install and maintain. The 20mm thickness ensures a high resistance to loads and stresses and also enables an array of installation methods. From dry laid onto sand, gravel and soil, to a raised application on deck jacks or traditionally glued to a solid surface.