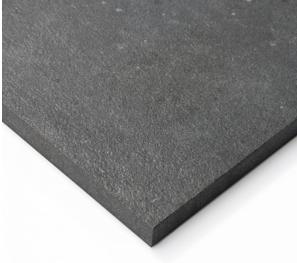

## Description

2cm Mineral Nero is a black concrete-effect porcelain paver designed specifically for exterior use. These hard wearing R11 anti-slip porcelain tiles are resistant to virtually all weather and environmental conditions, are easy to install and maintain. The 20mm thickness ensures a high resistance to loads and stresses and also enables an array of installation methods. From dry laid onto sand, gravel and soil, to a raised application on deck jacks or traditionally glued to a solid surface.

## **Specifications**

| Finish:           | ANTISLIP                 |
|-------------------|--------------------------|
| Material:         | PORCELAIN                |
| Origin:           | CHINA                    |
| Size:             | 600 x 600                |
| Antislip Rating:  | R11 / V                  |
| Variation:        | 2                        |
| Weight:           | 42 kg per m <sup>2</sup> |
| Rectified:        | Yes                      |
| Sealing Required: | No                       |
| Colour:           | Black                    |
| m² Per Box:       | 0.72                     |
| Tiles Per Pack:   | 2                        |