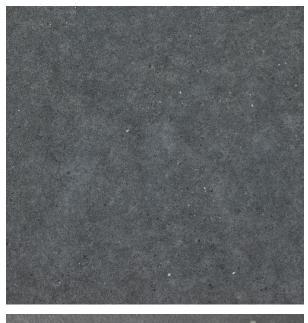

## Description

2cm Mineral Nero is a black concrete-effect porcelain paver designed specifically for exterior use. These hard wearing R11 anti-slip porcelain tiles are resistant to virtually all weather and environmental conditions, are easy to install and maintain. The 20mm thickness ensures a high resistance to loads and stresses and also enables an array of installation methods. From dry laid onto sand, gravel and soil, to a raised application on deck jacks or traditionally glued to a solid surface.