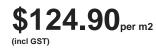

## 2CM MINERAL NERO PAVER 600 X 600

## Description

2cm Mineral Nero is a black concrete-effect porcelain paver designed specifically for exterior use. These hard wearing R11 anti-slip porcelain tiles are resistant to virtually all weather and environmental conditions, are easy to install and maintain. The 20mm thickness ensures a high resistance to loads and stresses and also enables an array of installation methods. From dry laid onto sand, gravel and soil, to a raised application on deck jacks or traditionally glued to a solid surface.







**Stock** Medium (40 m2 - 100 m2)

## **Specifications**

| Finish:           | ANTISLIP                 |
|-------------------|--------------------------|
| Material:         | PORCELAIN                |
| Origin:           | CHINA                    |
| Size:             | 600 x 600                |
| Antislip Rating:  | R11 / V                  |
| Variation:        | 2                        |
| Weight:           | 42 kg per m <sup>2</sup> |
| Rectified:        | Yes                      |
| Sealing Required: | No                       |
| Colour:           | Black                    |
| m² Per Box:       | 0.72                     |
| Tiles Per Pack:   | 2                        |