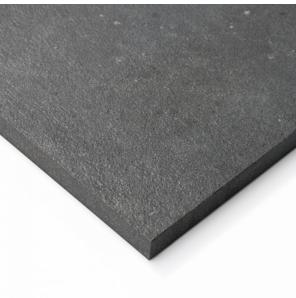

## 2CM MINERAL NERO PAVER 600 X 600

## **Description**

2cm Mineral Nero is a black concrete-effect porcelain paver designed specifically for exterior use. These hard wearing R11 anti-slip porcelain tiles are resistant to virtually all weather and environmental conditions, are easy to install and maintain. The 20mm thickness ensures a high resistance to loads and stresses and also enables an array of installation methods. From dry laid onto sand, gravel and soil, to a raised application on deck jacks or traditionally glued to a solid surface.

## **Specifications**

| Finish:           | ANTISLIP     |
|-------------------|--------------|
| Material:         | PORCELAIN    |
| Origin:           | CHINA        |
| Size:             | 600 x 600    |
| Antislip Rating:  | R11 / V      |
| Variation:        | 2            |
| Weight:           | 42 kg per m² |
| Rectified:        | Yes          |
| Sealing Required: | No           |
| Colour:           | Black        |
| m² Per Box:       | 0.72         |
| Tiles Per Pack:   | 2            |