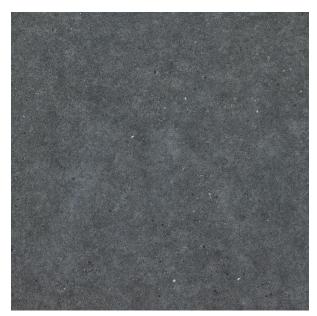

## 2CM MINERAL NERO PAVER 600 X 600

## **Description**

2cm Mineral Nero is a black concrete-effect porcelain paver designed specifically for exterior use. These hard wearing R11 anti-slip porcelain tiles are resistant to virtually all weather and environmental conditions, are easy to install and maintain. The 20mm thickness ensures a high resistance to loads and stresses and also enables an array of installation methods. From dry laid onto sand, gravel and soil, to a raised application on deck jacks or traditionally glued to a solid surface.

## **Specifications**

| Finish:           | ANTISLIP     |
|-------------------|--------------|
| Material:         | PORCELAIN    |
| Origin:           | CHINA        |
| Size:             | 600 x 600    |
| Antislip Rating:  | R11 / V      |
| Variation:        | 2            |
| Weight:           | 42 kg per m² |
| Rectified:        | Yes          |
| Sealing Required: | No           |
| Colour:           | Black        |
| m² Per Box:       | 0.72         |
| Tiles Per Pack:   | 2            |