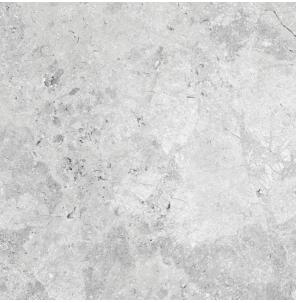

## 2CM KARST STONE WHITE 600 X 600

## Description

2cm Karst Stone is a stone-look porcelain paver designed specifically for exterior use. These hard wearing R11 anti-slip porcelain tiles are resistant to virtually all weather and environmental conditions, are easy to install and maintain. The 20mm thickness ensures a high resistance to loads and stresses and also enables an array of installation methods. From dry laid onto sand, gravel and soil, to a raised application on deck jacks or traditionally glued to a solid surface.

## **Specifications**

| Finish:           | ANTISLIP     |
|-------------------|--------------|
| Material:         | PORCELAIN    |
| Origin:           | CHINA        |
| Size:             | 600 x 600    |
| Thickness:        | 20           |
| Antislip Rating:  | R11 / V      |
| Variation:        | 3            |
| Weight:           | 42 kg per m² |
| Rectified:        | Yes          |
| Sealing Required: | No           |
| Colour:           | White        |
| m² Per Box:       | 0.72         |
| Tiles Per Pack:   | 2            |