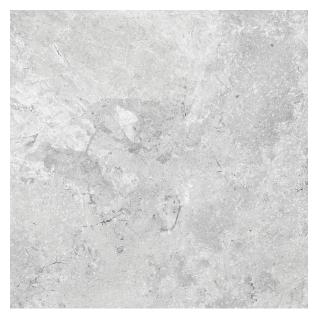

## 2CM KARST STONE WHITE 600 X 600

## Description

2cm Karst Stone is a stone-look porcelain paver designed specifically for exterior use. These hard wearing R11 anti-slip porcelain tiles are resistant to virtually all weather and environmental conditions, are easy to install and maintain. The 20mm thickness ensures a high resistance to loads and stresses and also enables an array of installation methods. From dry laid onto sand, gravel and soil, to a raised application on deck jacks or traditionally glued to a solid surface.

## **Specifications**

| Finish:           | ANTISLIP     |
|-------------------|--------------|
| Material:         | PORCELAIN    |
| Origin:           | CHINA        |
| Size:             | 600 x 600    |
| Thickness:        | 20           |
| Antislip Rating:  | R11 / V      |
| Variation:        | 3            |
| Weight:           | 42 kg per m² |
| Rectified:        | Yes          |
| Sealing Required: | No           |
| Colour:           | White        |
| m² Per Box:       | 0.72         |
| Tiles Per Pack:   | 2            |