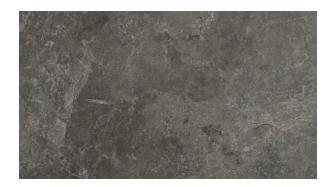

## 2CM KARST STONE NERO NOSING 400 X 600

## Description

2cm Karst Stone is a stone-look porcelain paver designed specifically for exterior use. These hard wearing R11 anti-slip porcelain tiles are resistant to virtually all weather and environmental conditions, are easy to install and maintain. The 20mm thickness ensures a high resistance to loads and stresses and also enables an array of installation methods. From dry laid onto sand, gravel and soil, to a raised application on deck jacks or traditionally glued to a solid surface.

## **Specifications**

| Finish:           | ANTISLIP   |
|-------------------|------------|
| Material:         | PORCELAIN  |
| Origin:           | CHINA      |
| Size:             | 400 x 600  |
| Thickness:        | 20         |
| Antislip Rating:  | R11 / V    |
| Variation:        | 3          |
| Weight:           | 10 kg each |
| Rectified:        | Yes        |
| Sealing Required: | No         |
| Colour:           | Black      |