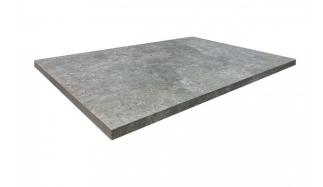

## 2CM KARST STONE NERO NOSING 400 X 600

## Description

2cm Karst Stone is a stone-look porcelain paver designed specifically for exterior use. These hard wearing R11 anti-slip porcelain tiles are resistant to virtually all weather and environmental conditions, are easy to install and maintain. The 20mm thickness ensures a high resistance to loads and stresses and also enables an array of installation methods. From dry laid onto sand, gravel and soil, to a raised application on deck jacks or traditionally glued to a solid surface.

## **Specifications**

| Finish:           | ANTISLIP   |
|-------------------|------------|
| Material:         | PORCELAIN  |
| Origin:           | CHINA      |
| Size:             | 400 x 600  |
| Thickness:        | 20         |
| Antislip Rating:  | R11 / V    |
| Variation:        | 3          |
| Weight:           | 10 kg each |
| Rectified:        | Yes        |
| Sealing Required: | No         |
| Colour:           | Black      |