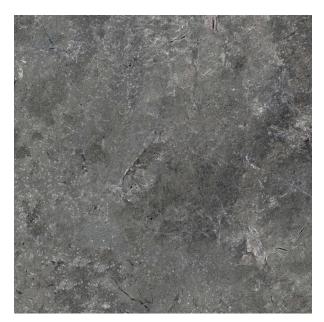

## 2CM KARST STONE NERO 600 X 600

## Description

2cm Karst Stone is a stone-look porcelain paver designed specifically for exterior use. These hard wearing R11 anti-slip porcelain tiles are resistant to virtually all weather and environmental conditions, are easy to install and maintain. The 20mm thickness ensures a high resistance to loads and stresses and also enables an array of installation methods. From dry laid onto sand, gravel and soil, to a raised application on deck jacks or traditionally glued to a solid surface.

## **Specifications**

| Finish:           | ANTISLIP     |
|-------------------|--------------|
| Material:         | PORCELAIN    |
| Origin:           | CHINA        |
| Size:             | 600 x 600    |
| Thickness:        | 20           |
| Antislip Rating:  | R11 / V      |
| Variation:        | 3            |
| Weight:           | 42 kg per m² |
| Rectified:        | Yes          |
| Sealing Required: | No           |
| Colour:           | Black        |
| m² Per Box:       | 0.72         |
| Tiles Per Pack:   | 2            |