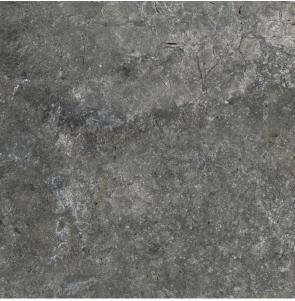

## 2CM KARST STONE NERO 600 X 600

## Description

2cm Karst Stone is a stone-look porcelain paver designed specifically for exterior use. These hard wearing R11 anti-slip porcelain tiles are resistant to virtually all weather and environmental conditions, are easy to install and maintain. The 20mm thickness ensures a high resistance to loads and stresses and also enables an array of installation methods. From dry laid onto sand, gravel and soil, to a raised application on deck jacks or traditionally glued to a solid surface.

## **Specifications**

| Finish:           | ANTISLIP     |
|-------------------|--------------|
| Material:         | PORCELAIN    |
| Origin:           | CHINA        |
| Size:             | 600 x 600    |
| Thickness:        | 20           |
| Antislip Rating:  | R11 / V      |
| Variation:        | 3            |
| Weight:           | 42 kg per m² |
| Rectified:        | Yes          |
| Sealing Required: | No           |
| Colour:           | Black        |
| m² Per Box:       | 0.72         |
| Tiles Per Pack:   | 2            |