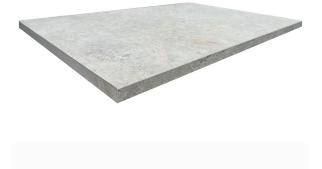

## 2CM KARST STONE GRIS NOSING 400 X 600

## Description

2cm Karst Stone is a stone-look porcelain paver designed specifically for exterior use. These hard wearing R11 anti-slip porcelain tiles are resistant to virtually all weather and environmental conditions, are easy to install and maintain. The 20mm thickness ensures a high resistance to loads and stresses and also enables an array of installation methods. From dry laid onto sand, gravel and soil, to a raised application on deck jacks or traditionally glued to a solid surface.

## **Specifications**

| Finish:           | ANTISLIP   |  |
|-------------------|------------|--|
| Material:         | PORCELAIN  |  |
| Origin:           | CHINA      |  |
| Size:             | 400 x 600  |  |
| Thickness:        | 20         |  |
| Antislip Rating:  | R11 / V    |  |
| Variation:        | 3          |  |
| Weight:           | 10 kg each |  |
| Rectified:        | Yes        |  |
| Sealing Required: | No         |  |
| Colour:           | Grey       |  |