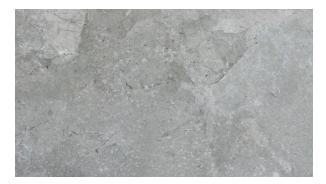

## 2CM KARST STONE GRIS NOSING 400 X 600

## Description

2cm Karst Stone is a stone-look porcelain paver designed specifically for exterior use. These hard wearing R11 anti-slip porcelain tiles are resistant to virtually all weather and environmental conditions, are easy to install and maintain. The 20mm thickness ensures a high resistance to loads and stresses and also enables an array of installation methods. From dry laid onto sand, gravel and soil, to a raised application on deck jacks or traditionally glued to a solid surface.

## **Specifications**

| Finish:           | ANTISLIP   |  |
|-------------------|------------|--|
| Material:         | PORCELAIN  |  |
| Origin:           | CHINA      |  |
| Size:             | 400 x 600  |  |
| Thickness:        | 20         |  |
| Antislip Rating:  | R11 / V    |  |
| Variation:        | 3          |  |
| Weight:           | 10 kg each |  |
| Rectified:        | Yes        |  |
| Sealing Required: | No         |  |
| Colour:           | Grey       |  |