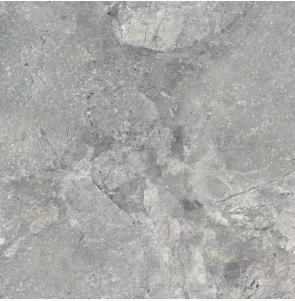

## 2CM KARST STONE GRIS 600 X 600

## **Description**

2cm Karst Stone is a stone-look porcelain paver designed specifically for exterior use. These hard wearing R11 anti-slip porcelain tiles are resistant to virtually all weather and environmental conditions, are easy to install and maintain. The 20mm thickness ensures a high resistance to loads and stresses and also enables an array of installation methods. From dry laid onto sand, gravel and soil, to a raised application on deck jacks or traditionally glued to a solid surface.

## **Specifications**

| Finish:           | ANTISLIP     |
|-------------------|--------------|
| Material:         | PORCELAIN    |
| Origin:           | CHINA        |
| Size:             | 600 x 600    |
| Thickness:        | 20           |
| Antislip Rating:  | R11 / V      |
| Variation:        | 3            |
| Weight:           | 42 kg per m² |
| Rectified:        | Yes          |
| Sealing Required: | No           |
| Colour:           | Grey         |
| m² Per Box:       | 0.72         |
| Tiles Per Pack:   | 2            |