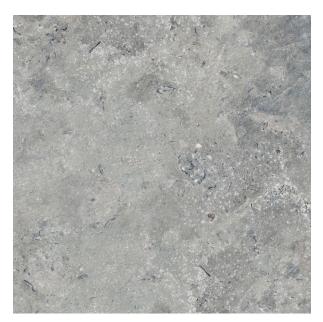

## 2CM KARST STONE GRIS 600 X 600

## **Description**

2cm Karst Stone is a stone-look porcelain paver designed specifically for exterior use. These hard wearing R11 anti-slip porcelain tiles are resistant to virtually all weather and environmental conditions, are easy to install and maintain. The 20mm thickness ensures a high resistance to loads and stresses and also enables an array of installation methods. From dry laid onto sand, gravel and soil, to a raised application on deck jacks or traditionally glued to a solid surface.

## **Specifications**

| Finish:           | ANTISLIP     |
|-------------------|--------------|
| Material:         | PORCELAIN    |
| Origin:           | CHINA        |
| Size:             | 600 x 600    |
| Thickness:        | 20           |
| Antislip Rating:  | R11 / V      |
| Variation:        | 3            |
| Weight:           | 42 kg per m² |
| Rectified:        | Yes          |
| Sealing Required: | No           |
| Colour:           | Grey         |
| m² Per Box:       | 0.72         |
| Tiles Per Pack:   | 2            |