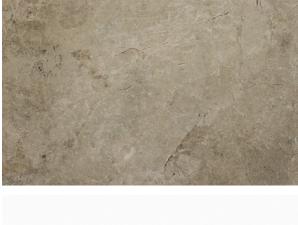

## 2CM KARST STONE BEIGE NOSING 400 X 600

## Description

2cm Karst Stone is a stone-look porcelain paver designed specifically for exterior use. These hard wearing R11 anti-slip porcelain tiles are resistant to virtually all weather and environmental conditions, are easy to install and maintain. The 20mm thickness ensures a high resistance to loads and stresses and also enables an array of installation methods. From dry laid onto sand, gravel and soil, to a raised application on deck jacks or traditionally glued to a solid surface.

## **Specifications**

| Finish:           | ANTISLIP   |
|-------------------|------------|
| Material:         | PORCELAIN  |
| Origin:           | CHINA      |
| Size:             | 400 x 600  |
| Thickness:        | 20         |
| Antislip Rating:  | R11 / V    |
| Variation:        | 3          |
| Weight:           | 10 kg each |
| Rectified:        | Yes        |
| Sealing Required: | No         |
| Colour:           | Beige      |