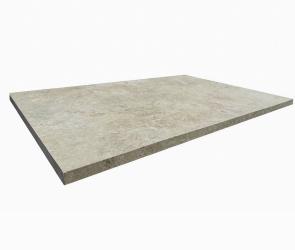

## 2CM KARST STONE BEIGE NOSING 400 X 600

## Description

2cm Karst Stone is a stone-look porcelain paver designed specifically for exterior use. These hard wearing R11 anti-slip porcelain tiles are resistant to virtually all weather and environmental conditions, are easy to install and maintain. The 20mm thickness ensures a high resistance to loads and stresses and also enables an array of installation methods. From dry laid onto sand, gravel and soil, to a raised application on deck jacks or traditionally glued to a solid surface.

## **Specifications**

| Finish:           | ANTISLIP   |
|-------------------|------------|
| Material:         | PORCELAIN  |
| Origin:           | CHINA      |
| Size:             | 400 x 600  |
| Thickness:        | 20         |
| Antislip Rating:  | R11 / V    |
| Variation:        | 3          |
| Weight:           | 10 kg each |
| Rectified:        | Yes        |
| Sealing Required: | No         |
| Colour:           | Beige      |