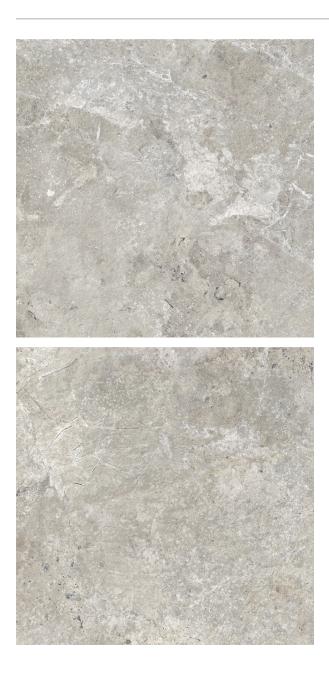

## 2CM KARST STONE BEIGE 600 X 600

## Description

2cm Karst Stone is a stone-look porcelain paver designed specifically for exterior use. These hard wearing R11 anti-slip porcelain tiles are resistant to virtually all weather and environmental conditions, are easy to install and maintain. The 20mm thickness ensures a high resistance to loads and stresses and also enables an array of installation methods. From dry laid onto sand, gravel and soil, to a raised application on deck jacks or traditionally glued to a solid surface.

## **Specifications**

| Finish:           | ANTISLIP                 |
|-------------------|--------------------------|
| Material:         | PORCELAIN                |
| Origin:           | CHINA                    |
| Size:             | 600 x 600                |
| Thickness:        | 20                       |
| Antislip Rating:  | R11 / V                  |
| Variation:        | 3                        |
| Weight:           | 42 kg per m <sup>2</sup> |
| Rectified:        | Yes                      |
| Sealing Required: | No                       |
| Colour:           | Beige                    |
| m² Per Box:       | 0.72                     |
| Tiles Per Pack:   | 2                        |