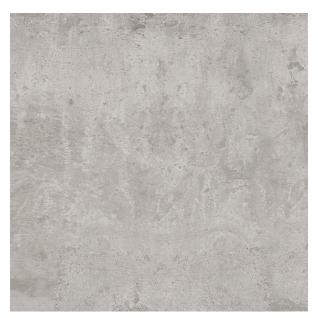

## 2CM ANTICA GREY PAVER 600 X 600

## Description

Designed specifically for the outdoors, 2cm porcelain pavers are incredibly versatile and durable. The 2cm thickness makes these tiles an excellent alternative to traditional hard landscaping materials. They can be dry laid onto grass, gravel or sand, and can also be installed with adhesives, or onto elevated deck jacks such as our Versijack Pedestals. Glazed porcelain with a non-slip surface that will never need sealing.

## **Specifications**

| Finish:           | MATT           |
|-------------------|----------------|
| Material:         | PORCELAIN      |
| Origin:           | CHINA          |
| Size:             | 600 x 600      |
| Antislip Rating:  | R11            |
| Variation:        | 2              |
| Weight:           | 40.5 kg per m² |
| Rectified:        | Yes            |
| Sealing Required: | No             |
| Colour:           | Grey           |
| m² Per Box:       | 0.72           |
| Tiles Per Pack:   | 2              |