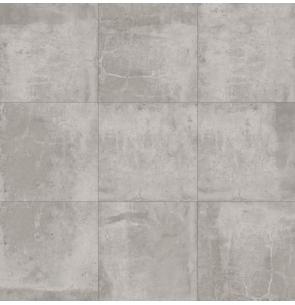

## 2CM ANTICA GREY PAVER 600 X 600

## Description

Designed specifically for the outdoors, 2cm porcelain pavers are incredibly versatile and durable. The 2cm thickness makes these tiles an excellent alternative to traditional hard landscaping materials. They can be dry laid onto grass, gravel or sand, and can also be installed with adhesives, or onto elevated deck jacks such as our Versijack Pedestals. Glazed porcelain with a non-slip surface that will never need sealing.

## **Specifications**

| Finish:           | MATT           |
|-------------------|----------------|
| Material:         | PORCELAIN      |
| Origin:           | CHINA          |
| Size:             | 600 x 600      |
| Antislip Rating:  | R11            |
| Variation:        | 2              |
| Weight:           | 40.5 kg per m² |
| Rectified:        | Yes            |
| Sealing Required: | No             |
| Colour:           | Grey           |
| m² Per Box:       | 0.72           |
| Tiles Per Pack:   | 2              |