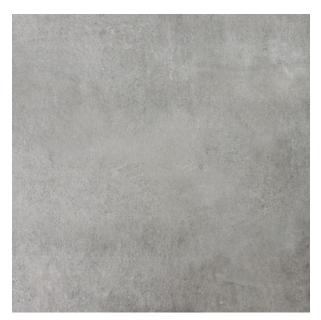

## **2CM ALES LIGHT GREY 600 X 600**

## Description

2cm Ales Light Grey is a smokey mid-grey porcelain paver designed specifically for exterior use. These hard wearing R11 anti-slip porcelain tiles are resistant to virtually all weather and environmental conditions, are easy to install and maintain. The 20mm thickness ensures a high resistance to loads and stresses and also enables an array of installation methods. From dry laid onto sand, gravel and soil, to a raised application on deck jacks or traditionally glued to a solid surface.

## **Specifications**

| Finish:           | ANTISLIP     |
|-------------------|--------------|
| Material:         | PORCELAIN    |
| Origin:           | China        |
| Size:             | 600 x 600    |
| Antislip Rating:  | R11 / W      |
| Variation:        | 2            |
| Weight:           | 43 kg per m² |
| Rectified:        | Yes          |
| Sealing Required: | No           |
| Colour:           | Grey         |
| m² Per Box:       | 0.72         |
| Tiles Per Pack:   | 2            |