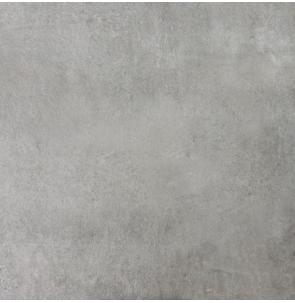

## **2CM ALES LIGHT GREY 600 X 600**

## Description

2cm Ales Light Grey is a smokey mid-grey porcelain paver designed specifically for exterior use. These hard wearing R11 anti-slip porcelain tiles are resistant to virtually all weather and environmental conditions, are easy to install and maintain. The 20mm thickness ensures a high resistance to loads and stresses and also enables an array of installation methods. From dry laid onto sand, gravel and soil, to a raised application on deck jacks or traditionally glued to a solid surface.

## **Specifications**

| Finish:           | ANTISLIP     |
|-------------------|--------------|
| Material:         | PORCELAIN    |
| Origin:           | China        |
| Size:             | 600 x 600    |
| Antislip Rating:  | R11 / W      |
| Variation:        | 2            |
| Weight:           | 43 kg per m² |
| Rectified:        | Yes          |
| Sealing Required: | No           |
| Colour:           | Grey         |
| m² Per Box:       | 0.72         |
| Tiles Per Pack:   | 2            |