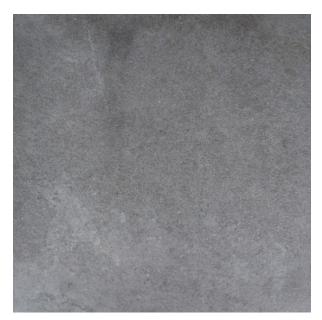

## 2CM ALES DARK GRIS 600 X 600

## Description

2cm Ales Dark Gris is a charcoal porcelain paver designed specifically for exterior use. These hard wearing anti-slip porcelain tiles are resistant to virtually all weather and environmental conditions, are easy to install and maintain. The 20mm thickness ensures a high resistance to loads and stresses and also enables an array of installation methods. From dry laid onto sand, gravel and soil, to a raised application on deck jacks or traditionally glued to a solid surface.

## **Specifications**

| Finish:           | ANTISLIP     |
|-------------------|--------------|
| Material:         | PORCELAIN    |
| Origin:           | China        |
| Size:             | 600 x 600    |
| Antislip Rating:  | R11 / W      |
| Variation:        | 2            |
| Weight:           | 43 kg per m² |
| Rectified:        | Yes          |
| Sealing Required: | No           |
| Colour:           | Grey         |
| m² Per Box:       | 0.72         |
| Tiles Per Pack:   | 2            |