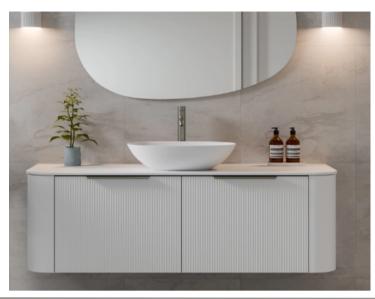

## NATURE VANITY -1500W

Basin Waste not included.

35mm holesaw for tap / 100mm for waste. Diamond holesaw supplied with concrete tops.

**CHOOSE TOP:** 

• Slab tops are not pre-drilled however come with:

Vanity Sink Top Matte or Gloss

## CHOOSE DRAWER FRONT:Image: Axel (Thin Border )Image: Pillar (Vertical flute)Image: Orchard (Horizontal flute)Image: Orchard (Paneled)Image: Orchard (Paneled)Image: Orchard (Horizontal flute)Image: Orchard (Horizontal flute)Image: Orchard (Paneled)Image: Orchard (Paneled)Image: Orchard (Paneled)

CHOOSE CABINET FINISH:

Matte White | Matte Black | Devon Oak | Walnut

Drawer & Cabinet finishes can be mixed and matched.