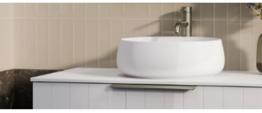

## NATURE VANITY -1500W

Basin Waste not included.

35mm holesaw for tap / 100mm for waste. Diamond holesaw supplied with concrete tops.

**CHOOSE TOP:** 

• Slab tops are not pre-drilled however come with:

Vanity Sink Top Matte or Gloss

Solid Surface Slab Matte, Carrara & Bianca