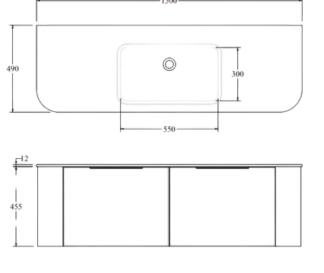

## NATURE VANITY -1500W

Basin Waste not included.

35mm holesaw for tap / 100mm for waste. Diamond holesaw supplied with concrete tops.

**CHOOSE TOP:** 

• Slab tops are not pre-drilled however come with:

Vanity Sink Top Matte or Gloss