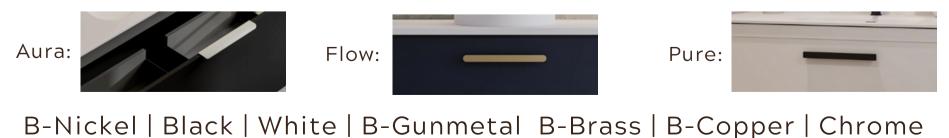

## NATURE VANITY -1500W



Basin Waste not included.

35mm holesaw for tap / 100mm for waste. Diamond holesaw supplied with concrete tops.





**CHOOSE TOP:** 



• Slab tops are not pre-drilled however come with:

Vanity Sink Top Matte or Gloss



Solid Surface Slab Matte, Carrara & Bianca



## Concrete Slab 5 Finishes available

## CHOOSE DRAWER FRONT:Image: Axel (Thin Border )Image: Pillar (Vertical flute)Image: Orchard (Horizontal flute)Image: Orchard (Paneled)Image: Orchard (Paneled)Image: Orchard (Horizontal flute)Image: Orchard (Horizontal flute)Image: Orchard (Paneled)Image: Orchard (Paneled)Image: Orchard (Paneled)

CHOOSE CABINET FINISH:

Matte White | Matte Black | Devon Oak | Walnut

Drawer & Cabinet finishes can be mixed and matched.

## CHOOSE HANDLE & FINISH:





www.tiledepot.co.nz