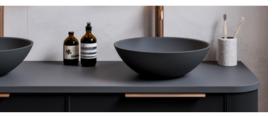

## NATURE VANITY -1500W



Basin Waste not included.

35mm holesaw for tap / 100mm for waste. Diamond holesaw supplied with concrete tops.





**CHOOSE TOP:** 



• Slab tops are not pre-drilled however come with:

Vanity Sink Top Matte or Gloss



Solid Surface Slab Matte, Carrara & Bianca



## Concrete Slab 5 Finishes available

## CHOOSE DRAWER FRONT:Image: Axel (Thin Border )Image: Pillar (Vertical flute)Image: Orchard (Horizontal flute)Image: Orchard (Paneled)Image: Orchard (Paneled)Image: Orchard (Horizontal flute)Image: Orchard (Horizontal flute)Image: Orchard (Paneled)Image: Orchard (Paneled)Image: Orchard (Paneled)

CHOOSE CABINET FINISH:

Matte White | Matte Black | Devon Oak | Walnut

Drawer & Cabinet finishes can be mixed and matched.

## CHOOSE HANDLE & FINISH:





www.tiledepot.co.nz