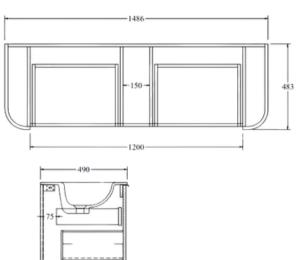

## NATURE VANITY -1500W

Basin Waste not included.

35mm holesaw for tap / 100mm for waste. Diamond holesaw supplied with concrete tops.

**CHOOSE TOP:** 

• Slab tops are not pre-drilled however come with:

Vanity Sink Top Matte or Gloss