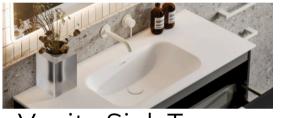

## NATURE VANITY -1500W

Basin Waste not included.

35mm holesaw for tap / 100mm for waste. Diamond holesaw supplied with concrete tops.

**CHOOSE TOP:** 

• Slab tops are not pre-drilled however come with:

Vanity Sink Top Matte or Gloss

Solid Surface Slab Matte, Carrara & Bianca

## Concrete Slab 5 Finishes available