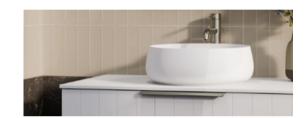

# NATURE VANITY -1000W

NAT1000

- 1000
- 455

- Basin Waste not included.
- Slab tops are not pre-drilled however come with: 35mm holesaw for tap / 100mm for waste. Diamond holesaw supplied with concrete tops.

Vanity Sink Top

Matte or Gloss