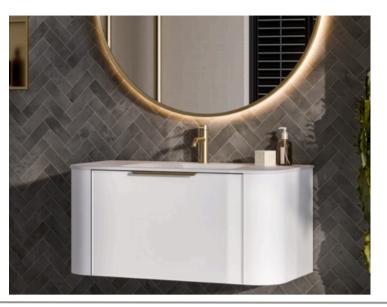

# NATURE VANITY -1000W

NAT1000

- 1000
- 455

- Basin Waste not included.
- Slab tops are not pre-drilled however come with: 35mm holesaw for tap / 100mm for waste. Diamond holesaw supplied with concrete tops.

Vanity Sink Top

Matte or Gloss