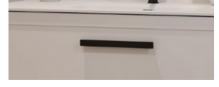

### **CHOOSE HANDLE & FINISH:**

Aura:

Flow:

Pure:

B-Nickel | Black | White | B-Gunmetal B-Brass | B-Copper | Chrome