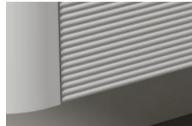

#### **CHOOSE DRAWER FRONT:**

Axel (Thin Border )

Pillar (Vertical flute)

Orchard (Horizontal flute)

Coastal (Paneled)

Loft ( Wide Border)