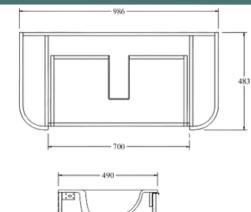

# NATURE VANITY -1000W

NAT1000

- 1000
- 455

- Basin Waste not included.
- Slab tops are not pre-drilled however come with: 35mm holesaw for tap / 100mm for waste. Diamond holesaw supplied with concrete tops.