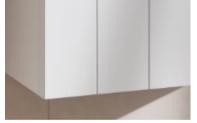

#### **CHOOSE DRAWER FRONT:**

Axel (Thin Border )

Pillar (Vertical flute)

Orchard (Horizontal flute)

Coastal (Paneled)

Loft ( Wide Border)

## **CHOOSE CABINET FINISH:**

Matte White | Matte Black | Devon Oak | Walnut

Drawer & Cabinet finishes can be mixed and matched.