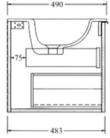

# NATURE VANITY -1000W

NAT1000

- 1000
- 455

- Basin Waste not included.
- Slab tops are not pre-drilled however come with: 35mm holesaw for tap / 100mm for waste. Diamond holesaw supplied with concrete tops.