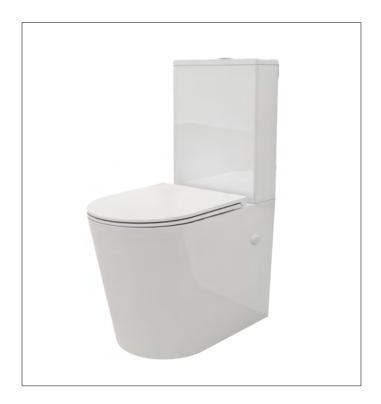

## SPECIFICATION SHEET

Casalino Compac Back-to-Wall Toilet Suite Newtech Code: 8090

## Features

- Rimless Back to Wall Suite
- Material: Ceramic
- Dual Flush 3-4.5 Litres
- Max Setout with 50mm gooseneck pan connector 100mm-180mm (Included)
- Standard S-Trap: 100-140mm (Not Supplied)
- Dimensions: 865H x 380W x 605D
- Water inlet options: Top left, Bottom left/right water inlet option
- Top fix Brass/Stainless Steel Pan to Cistern fixings
- Thin Soft Close Seat with quick release (20mm)