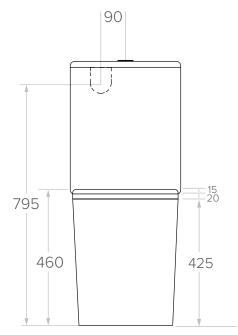

## Features

- Rimless Back to Wall Suite
- Material: Ceramic
- Dual Flush 3-4.5 Litres
- Max Setout with 50mm gooseneck pan connector 100mm-180mm (Included)
- Standard S-Trap: 100-140mm (Not Supplied)
- Dimensions: 865H x 380W x 605D
- Water inlet options: Top left, Bottom left/right water inlet option
- Top fix Brass/Stainless Steel Pan to Cistern fixings
- Thin Soft Close Seat with quick release (20mm)

## **Technical Details**

Note: All measurements shown are in millimetres. Sizes are nominal.

Head Office: 281 Heads Road, Wanganui Auckland Office: 525 Great South Road, Penrose, Auckland 06 349 0194 | 0800 728 662 www.newtech.co.nz