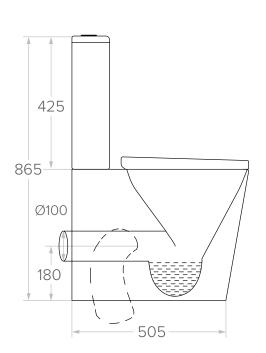

## Features

- Rimless Back to Wall Suite
- Material: Ceramic
- Dual Flush 3-4.5 Litres
- Max Setout with 50mm gooseneck pan connector 100mm-180mm (Included)
- Standard S-Trap: 100-140mm (Not Supplied)
- Dimensions: 865H x 380W x 605D
- Water inlet options: Top left, Bottom left/right water inlet option
- Top fix Brass/Stainless Steel Pan to Cistern fixings
- Thin Soft Close Seat with quick release (20mm)

## **Technical Details**

Note: All measurements shown are in millimetres. Sizes are nominal.

Head Office: 281 Heads Road, Wanganui Auckland Office: 525 Great South Road, Penrose, Auckland 06 349 0194 | 0800 728 662 www.newtech.co.nz