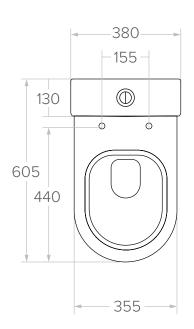

## Features

- Rimless Back to Wall Suite
- Material: Ceramic
- Dual Flush 3-4.5 Litres
- Max Setout with 50mm gooseneck pan connector 100mm-180mm (Included)
- Standard S-Trap: 100-140mm (Not Supplied)
- Dimensions: 865H x 380W x 605D
- Water inlet options: Top left, Bottom left/right water inlet option
- Top fix Brass/Stainless Steel Pan to Cistern fixings
- Thin Soft Close Seat with quick release (20mm)

## **Technical Details**

Note: All measurements shown are in millimetres. Sizes are nominal.

Head Office: 281 Heads Road, Wanganui Auckland Office: 525 Great South Road, Penrose, Auckland 06 349 0194 | 0800 728 662 www.newtech.co.nz