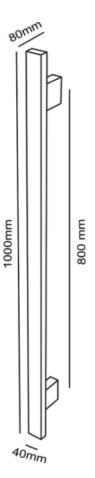

## **Technical Details**

Height 1000mm, Width 40mm, Depth 80mm

Note: all specifications and dimensions are correct at time of publication however are subject to change without notice. Please refer to physical product prior to installation.