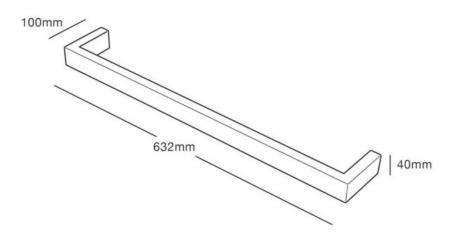

## **Technical Details**

Width 632mm, Depth 100mm, Height 40mm

Note: all specifications and dimensions are correct at time of publication however are subject to change without notice. Please refer to physical product prior to installation.