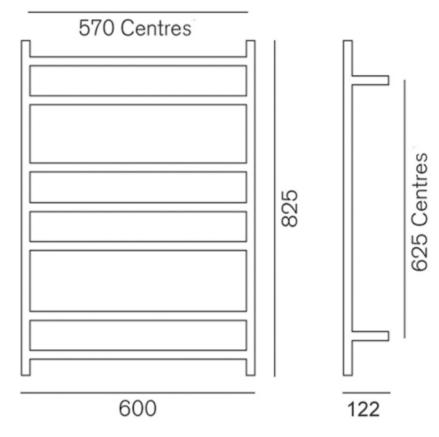

## **Technical Details**

Height 825mm, Width 600mm, Depth 122mm

Note: all specifications and dimensions are correct at time of publication however are subject to change without notice. Please refer to physical product prior to installation.