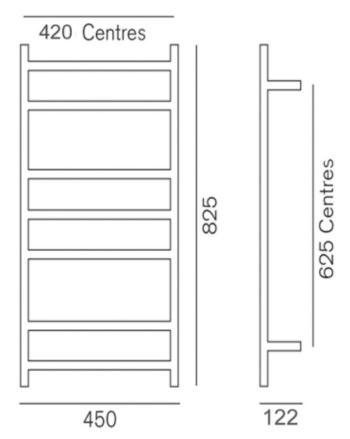

## **Technical Details**

Height 825mm, Width 450mm, Depth 122mm

Note: all specifications and dimensions are correct at time of publication however are subject to change without notice. Please refer to physical product prior to installation.