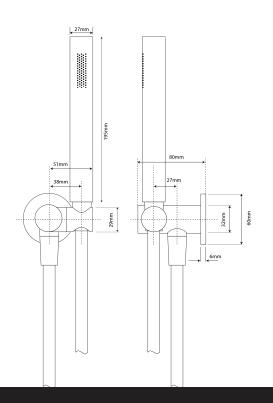

Specifications and dimensions correct at time of publication however are subject to change without notice. Please refer to physical product prior to installation.

Installation instructions for this product are available from the product page on vodaplumbingware.co.nz