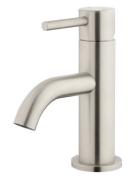

## Storm Mini Basin Mixer

| PRODUCT CODE                  | VST24SS                                                                                                            |
|-------------------------------|--------------------------------------------------------------------------------------------------------------------|
|                               |                                                                                                                    |
| FEATURES                      | Lead-free 304 Stainless Steel Construction                                                                         |
| COLOUR/FINISHES               | Brushed Stainless (304) Brushed Black (PVD) Chrome Brushed Gunmetal (PVD) Brushed Copper (PVD) Brushed Brass (PVD) |
| PRESSURE TYPE                 | All Pressures                                                                                                      |
| MINIMUM PRESSURE              | 35kPa                                                                                                              |
| MAXIMUM PRESSURE              | 500kPa (As per NZ Building Code AS/NZ 3500.1)                                                                      |
| WELS RATING - MAINS PRESSURE  | 4 Star (7L/min)                                                                                                    |
| WELS RATING - LOW<br>PRESSURE | 5 Star (5.0L/Min)                                                                                                  |
| MAXIMUM TEMPERATURE           | 65°C                                                                                                               |
| PLUMBING CONNECTION           | 15mm                                                                                                               |
| SPOUT REACH                   | 88mm                                                                                                               |