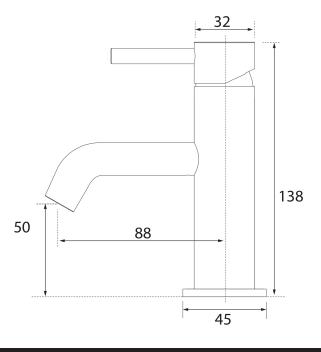

## Storm Mini Basin Mixer

| PRODUCT CODE                  | VST24SS                                                                                                            |
|-------------------------------|--------------------------------------------------------------------------------------------------------------------|
|                               |                                                                                                                    |
| FEATURES                      | Lead-free 304 Stainless Steel Construction                                                                         |
| COLOUR/FINISHES               | Brushed Stainless (304) Brushed Black (PVD) Chrome Brushed Gunmetal (PVD) Brushed Copper (PVD) Brushed Brass (PVD) |
| PRESSURE TYPE                 | All Pressures                                                                                                      |
| MINIMUM PRESSURE              | 35kPa                                                                                                              |
| MAXIMUM PRESSURE              | 500kPa (As per NZ Building Code AS/NZ 3500.1)                                                                      |
| WELS RATING - MAINS PRESSURE  | 4 Star (7L/min)                                                                                                    |
| WELS RATING - LOW<br>PRESSURE | 5 Star (5.0L/Min)                                                                                                  |
| MAXIMUM TEMPERATURE           | 65°C                                                                                                               |
| PLUMBING CONNECTION           | 15mm                                                                                                               |
| SPOUT REACH                   | 88mm                                                                                                               |